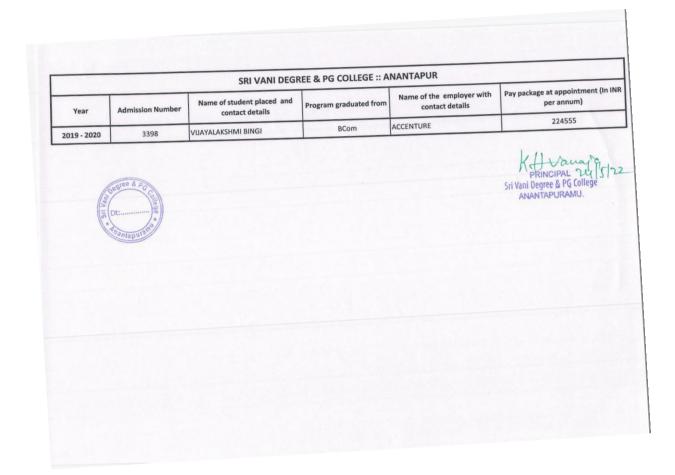

---------------|--------------------------------------------|------------------------|-------------------------------------------|-----------------------------------------------|--|--|--|--|--|
| Year        | Admission Number                          | Name of student placed and contact details | Program graduated from | Name of the employer with contact details | Pay package at appointment (In INR per annum) |  |  |  |  |  |
| 2018 - 2019 | 2532                                      | P PAWAN KALYAN                             | BiZC                   | VEDANTU INNNOVATIONS PVT. Ltd             | 354396                                        |  |  |  |  |  |



PRINCIPAL OUS 2
Sri Vani Degree & PG College
ANANTAPURAMU.

## List of Students got Placements during the Academic Year 2019-20



## List of Students got Placements during the Academic Year 2020-21

| Year        | Admission<br>Number | Name of student placed and contact details | Program graduated from | Name of the employer with contact details | Pay package at appointment (In INR per annum) |
|-------------|---------------------|--------------------------------------------|------------------------|-------------------------------------------|-----------------------------------------------|
| 2020 - 2021 | 4119                | VELLURU BINDU                              | BBA                    | VIVO                                      | 250000                                        |
| 2020 - 2021 | 1017                | Ms. MEHAJABEEN SHAIK                       | BSc                    | INFOSYS